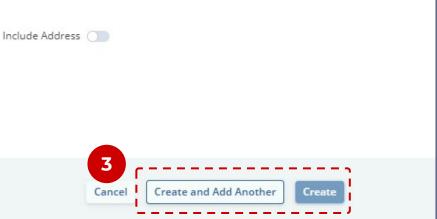

3 Enter the Contact's details, then click Create when finished, or Create and Add Another to add an additional contact.

| Generali       | nformation  |             |            |
|----------------|-------------|-------------|------------|
| Prefix         | First Name* | Middle Name |            |
|                |             |             |            |
| Job Title      |             |             | ~          |
| Email Address* |             | Status*     |            |
|                |             | Active      | <u>6</u> × |
|                |             | TILLIVE     |            |