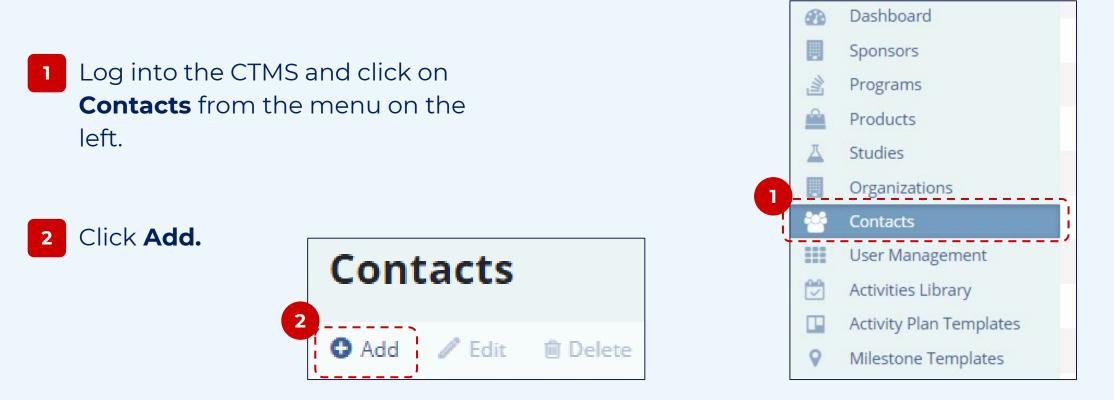

## How to Create a Contact

## **APPLICABLE TO:**

- Company Admin
- O Study Manager
- CRA

**Note:** This process may be carried out from multiple locations (Global Contacts, Organization Contacts, Study Contacts, etc.) but the process remains the same.