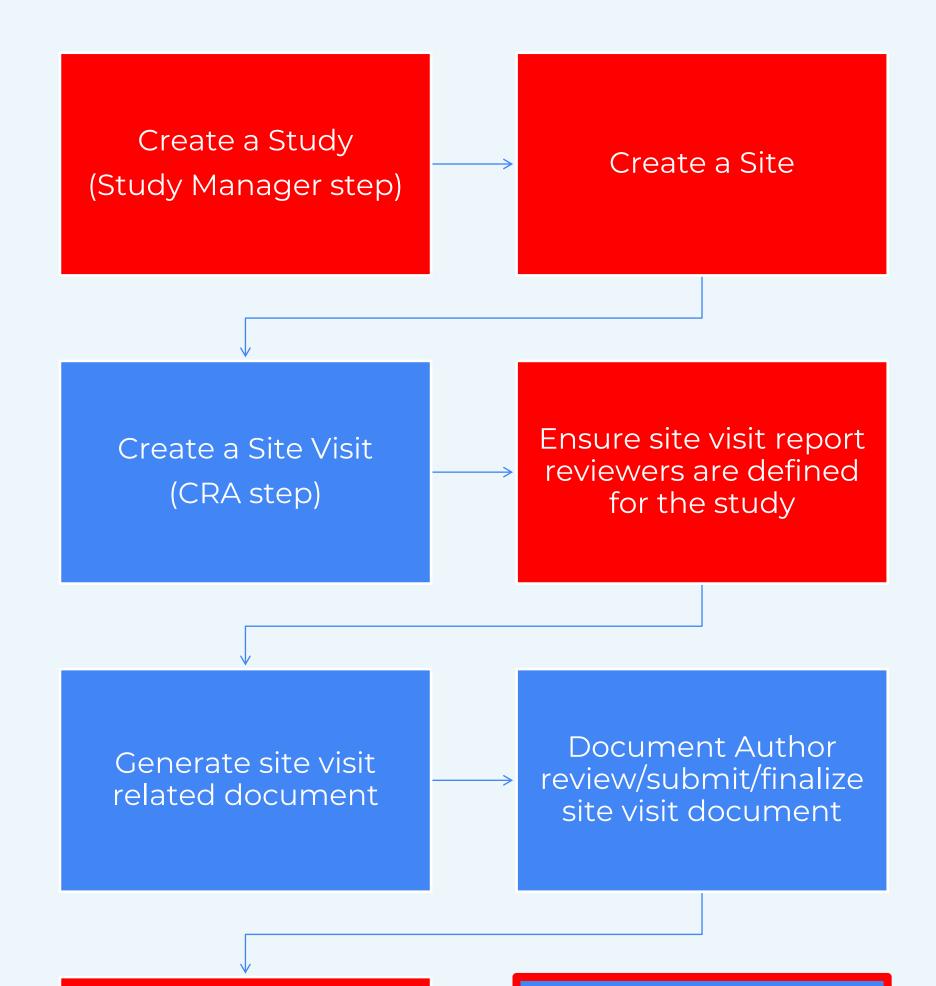

#### Successful Site Visit Document Creation – Data Expectations

#### Document Reviewer review/reject/approve document

Document Author and Reviewer sign/finalize the site visit document

(Study Manager & CRA)