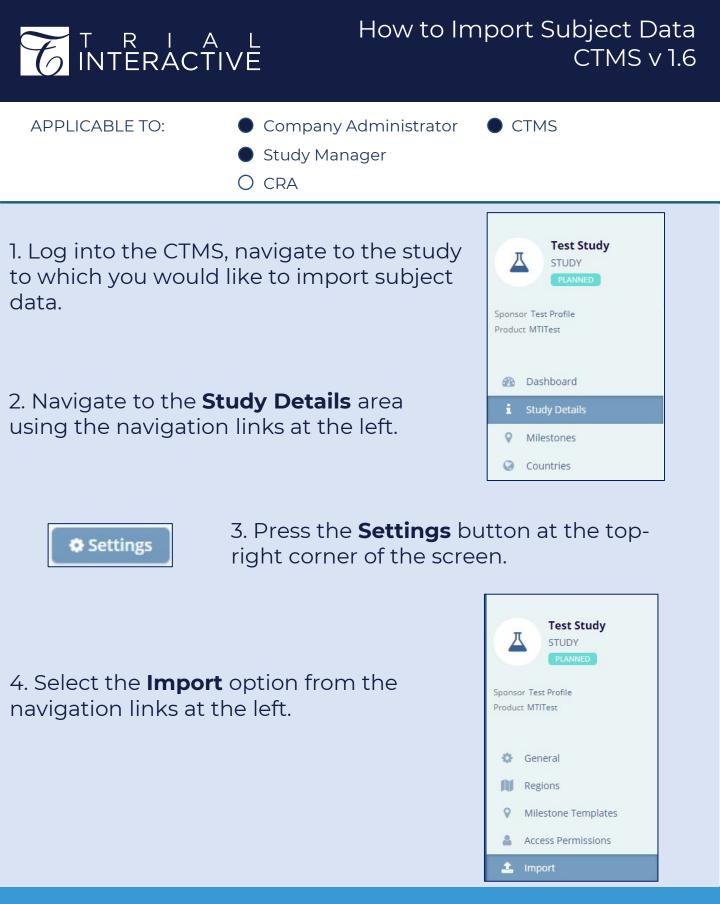

## **TRANSPERFECT**

## T R I A L INTERACTIVE

## How to Import Subject Data CTMS v 1.6

5. Using the link displayed, download the **Subjects Import Template** if you have not already done so.

| Templates                         |   |
|-----------------------------------|---|
| Download Subjects Import Template | 0 |

October 2023 Page 2 of 4

# 7. Either press the **Import** button or drag and drop the file into the Import area.

| Import                    | - |
|---------------------------|---|
| Drop files here<br>Import |   |

8. Company Administrators may navigate to the Settings area and select the **Import Status** option to view the status of import attempts.

| *   | Settings Import Sta   | tus           |                |         |               |                  |          |                |              |                 |  |
|-----|-----------------------|---------------|----------------|---------|---------------|------------------|----------|----------------|--------------|-----------------|--|
|     |                       | Import Status |                |         |               |                  |          |                |              |                 |  |
|     | O-OP-C                |               |                |         |               |                  |          |                |              |                 |  |
|     |                       |               | Source Id      | Source  | Created By    | Created Date 🛛 🗍 | Status   | Number of Reco | Failed Count | Processed Count |  |
|     | Pill Works 1.3        | >             | mti-stage-ctms | edc-ftp | system system | 29 Sep 2022, 1   | FAILED   | 12             | 12           | 0               |  |
|     | Settings              | >             | mti-stage-ctms | edc-ftp | system system | 29 Sep 2022, 0   | FAILED   | 12             | 12           | 0               |  |
| 0   | General               | >             | mti-stage-ctms | edc-ftp | system system | 27 Sep 2022, 0   | FINISHED | 6              | 3            | 3               |  |
| -   | Fields                |               |                |         |               |                  |          |                |              |                 |  |
| 111 | Statuses              |               |                |         |               |                  |          |                |              |                 |  |
| ≣   | Lookups               |               |                |         |               |                  |          |                |              |                 |  |
| 0   | Countries             |               |                |         |               |                  |          |                |              |                 |  |
| N   | Regions               |               |                |         |               |                  |          |                |              |                 |  |
|     | Access Management     |               |                |         |               |                  |          |                |              |                 |  |
|     | Team Role Management  |               |                |         |               |                  |          |                |              |                 |  |
| Ø   | Enrollment Tracking   |               |                |         |               |                  |          |                |              |                 |  |
|     | Activity Type/Subtype |               |                |         |               |                  |          |                |              |                 |  |
| ۲   | Auto-naming           |               |                |         |               |                  |          |                |              |                 |  |
| 4   | Breadcrumbs           |               |                |         |               |                  |          |                |              |                 |  |
|     | Audit Trail           |               |                |         |               |                  |          |                |              |                 |  |
| 111 | Import Status         |               |                |         |               |                  |          |                |              |                 |  |
| -   | Dashboards            |               |                |         |               |                  |          |                |              |                 |  |
|     | Site Visit Types      |               |                |         |               |                  |          |                |              |                 |  |
|     |                       |               |                |         |               |                  |          |                |              |                 |  |