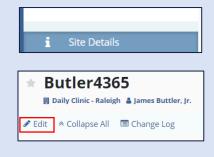

4. Select and open a Site record by clicking on the name of the Site.

5. Click **Site Details**, followed by the **Edit** option at the top.

Site Information

Study

MM/203

This is Satellite Site

Site Number\*