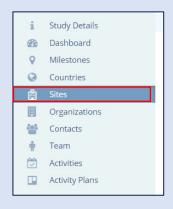

**APPLICABLE TO:** 

- Company Administrator
- CTMS
- Study Manager
- CRA
- 1. Log into the CTMS and click on **Studies** on the left.

2. Select and open a study by clicking the Study name.

3. Click **Sites** from the menu on the left.