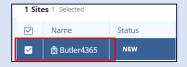

4. Select and open a Site record by clicking on the name of the Site.

5. Click **Site Details**, followed by the **Edit** option at the top.

Site Information

Study

MM/203

This is Satellite Site

Site Number\*