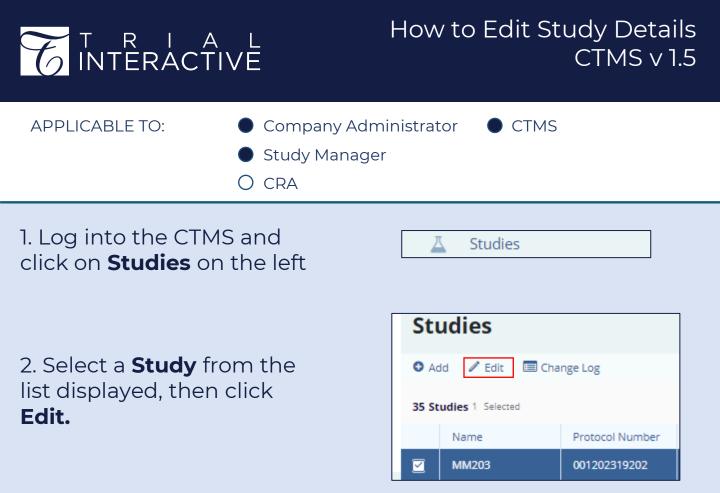

3. Make any necessary edits, then click **Save** at the top.

| General Information                                                                              |                         | ר ר | Project Management           |             |                   |                   |                                      |                              |  |
|--------------------------------------------------------------------------------------------------|-------------------------|-----|------------------------------|-------------|-------------------|-------------------|--------------------------------------|------------------------------|--|
|                                                                                                  |                         |     | Status                       | Status Date |                   |                   | Database Lock Date                   | Recruitment Months           |  |
| Protocol Number* Name*                                                                           | Program                 |     | Planned 0                    | 03 Mar 2021 |                   | Change Status     | day month year 🛗                     | 0                            |  |
| 001202319202 MM203 O Regenerate                                                                  | ×                       |     | Status Notes                 |             |                   |                   | Site Recruitment Deadline            | Subject Recruitment Deadline |  |
| Sponsor                                                                                          | Products 1 Product      |     |                              |             |                   |                   | day month year 🛗                     | day month year 👘             |  |
| May & May Pharmaceuticals                                                                        | MMiraclepump PRIMARY    |     |                              |             |                   |                   |                                      |                              |  |
| Wintual Study 🕕 🕄                                                                                |                         |     |                              |             |                   |                   |                                      |                              |  |
|                                                                                                  |                         | 4   |                              |             |                   | C Status History  |                                      |                              |  |
|                                                                                                  |                         | _   | Recently Completed Milestone |             |                   |                   |                                      |                              |  |
| Protocol Information                                                                             |                         |     |                              |             |                   | C* All Milestones |                                      |                              |  |
|                                                                                                  |                         |     | Projected Start Date         |             | Actual Start Date |                   |                                      |                              |  |
|                                                                                                  |                         |     | day month year               |             | day month year    | m                 |                                      |                              |  |
| Protocol Title*                                                                                  | PhaseA                  |     | Projected End Date           |             | Actual End Date   |                   |                                      |                              |  |
| A phase III device efficiency delivery to determine the treatment and maintenance of diabetes in |                         |     | day month year               |             | day month year    |                   |                                      |                              |  |
| adolescent males that have been unsuccessful in managing diabetes via injection.                 | Types 1 Types           |     |                              |             |                   |                   |                                      |                              |  |
|                                                                                                  | Diagnostic *            |     |                              |             |                   |                   |                                      |                              |  |
| Protocol Summary                                                                                 | Diagnosic -             |     | Subject and Recruitme        | int         |                   |                   |                                      | •                            |  |
|                                                                                                  |                         |     |                              |             |                   |                   |                                      |                              |  |
|                                                                                                  |                         | 11  | # Planned Trial Stes         | 0           |                   |                   | Planned Subjects Entered Trial       |                              |  |
|                                                                                                  | Mechanisms @ Mechanisms |     | 0                            | Y           |                   |                   | 0 V                                  |                              |  |
|                                                                                                  | Select                  |     | First Site Enrolled          |             | Last Site Closed  |                   | # Planted Subjects Entered Treatment |                              |  |
|                                                                                                  |                         |     | day month year               |             | day month year    |                   | 0                                    |                              |  |
| Therapeutic Areas 0 Therapeutic Areas                                                            |                         |     |                              |             |                   |                   | Planned Subjects Completed Treatment |                              |  |
| Interaptedoc Arteas o Interaptedoc Arteas                                                        |                         |     | l                            |             |                   |                   | 0                                    |                              |  |
|                                                                                                  |                         |     |                              |             |                   |                   |                                      |                              |  |