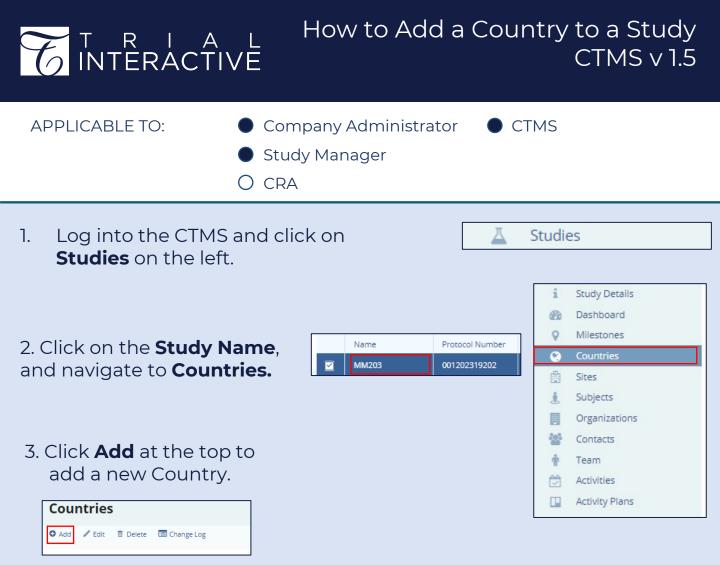

## 4. Complete the required fields, then click **Create** to add the new Country.

**Note**: Only those countries which are active in your CTMS environment will be available for selection.

Once the country has been added, the Study Manager can begin assigning Country access rights. For instructions on how to do so, please see the related job aid.