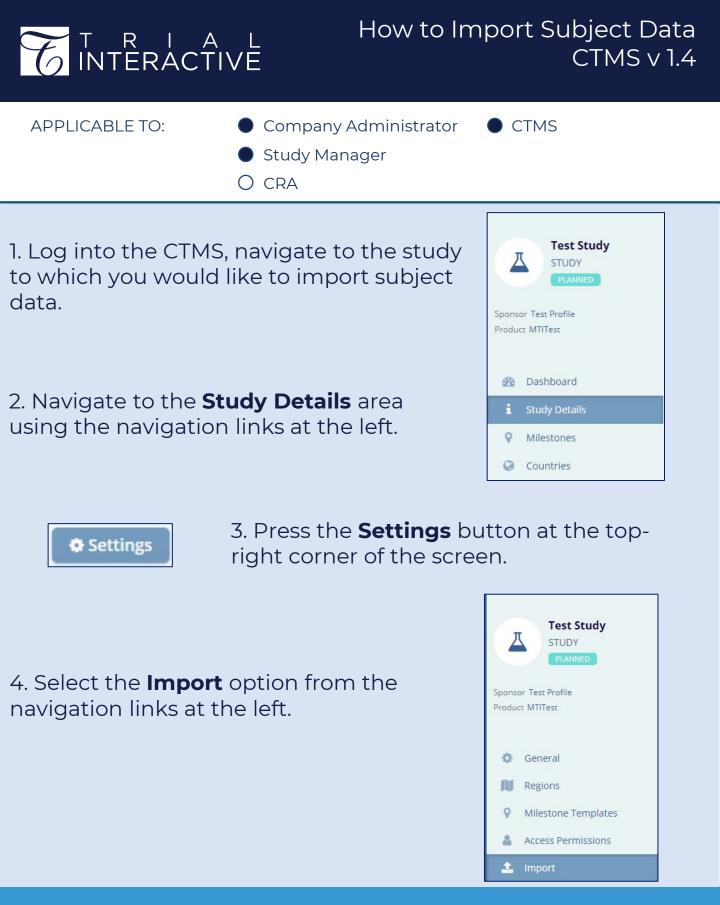

## **TRANSPERFECT**

Apr 2023 Page 1 of 3

## T R I A L INTERACTIVE

5. Using the link displayed, download the **Subjects Import Template** if you have not already done so.

| Templates                         |   |
|-----------------------------------|---|
| Download Subjects Import Template | 0 |
|                                   |   |

6. Enter the data to be imported onto the template downloaded in step 5.

## Here are some general tips/info about filling out the template:

- > Imported data can be new subject entries or changes to existing subjects.
- > Multiple changes to one subject may be imported on the same spreadsheet.
- When updating an existing subject, make sure that the Subject Number, Site Number, etc. are correct so that a new subject is not generated.
- > The import f