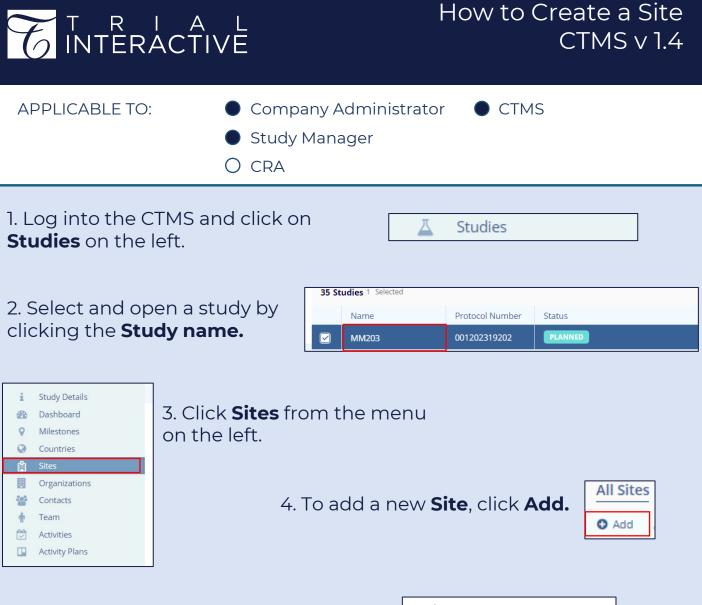

5. Enter Site details, then click **Create** to save, or **Create and Add Another** to add an addition Site.

| Create Site              |                       |                       | <b>×</b> ¬ |
|--------------------------|-----------------------|-----------------------|------------|
| General Informa          | ation                 |                       |            |
| Study*                   |                       |                       |            |
| Astromedia3202           | 21-1                  |                       | 0          |
| This is a satellite site | • 🕕                   |                       |            |
| Site Number*             | Principal Investigato | *                     |            |
|                          |                       |                       | 4          |
| Site Name                |                       |                       |            |
|                          |                       |                       |            |
| Site Organization*       |                       |                       |            |
|                          |                       |                       | ~          |
| Site Location*           |                       |                       |            |
|                          |                       |                       |            |
| Status*                  |                       | Status Date*          |            |
| New                      | <b>(</b> )            | 30 Aug 2021           | <b>m</b>   |
|                          |                       |                       |            |
|                          |                       |                       |            |
|                          |                       |                       |            |
|                          |                       |                       | 1          |
|                          | Cancel Create a       | nd Add Another Create |            |
|                          |                       |                       |            |