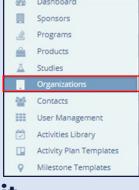

1. Log into the CTMS and click on **Organizations** from the menu on the left.

- 2. Select an Organization, then click Edit.
- Alternately, click on the name of the organization to be taken to the organization's page and edit from there.