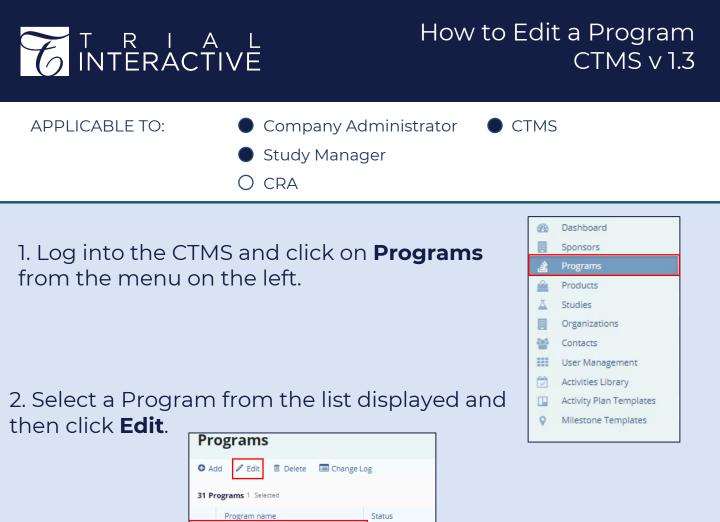

3. Make any necessary edits, then click **Save** at the top when finished.

Wellness Program

 $\sim$ 

PLANNING

| Wellness Progr                              | am                                   |                          | PLANNING         |
|---------------------------------------------|--------------------------------------|--------------------------|------------------|
| Save O Cencel A Collapse All III Change Log |                                      |                          | D Edit Histo     |
| Program Information                         |                                      |                          | •                |
| Number*                                     | Program Name*                        | Notes                    |                  |
| 1234                                        | Wellness Program                     | ≡ = = B I U <del>S</del> |                  |
| Sponsor                                     |                                      |                          |                  |
| Morvarty                                    | A                                    | APPROVED V               |                  |
| Description                                 |                                      |                          |                  |
|                                             |                                      |                          |                  |
|                                             |                                      |                          |                  |
| Project Management                          |                                      |                          | •                |
|                                             | nu Satori                            | Noss                     | •                |
| Status Status I                             | Dere Statur<br>ar 2021 Change Statur | Noter                    |                  |
| Status Status I                             | Date                                 | Ness                     | D Status History |
| Status Status I                             | Date                                 | Notas                    | _                |
| Status Status<br>Planning 22 Mi             | Date                                 | Notes                    | ී Status History |