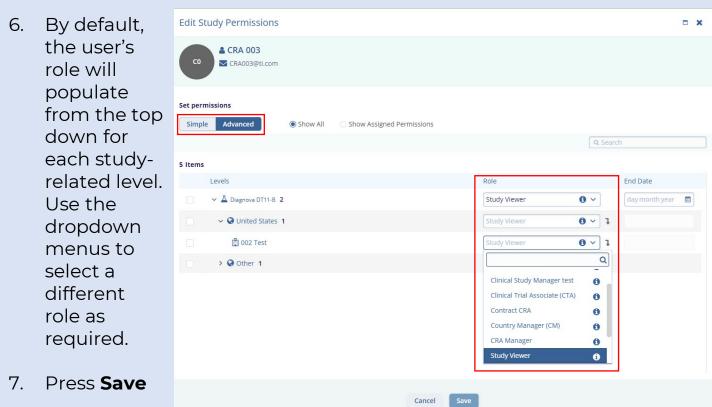

|  |  |  |
|--------------------|---------------------|------------|----------|----------------|-----------------|--|--|--|--|--|--|
| <b>O</b> A         | dd Edit Permissions | C Activate | 🖏 Remove | 🛔 Set as Owner |                 |  |  |  |  |  |  |
| 2 Users 1 Selected |                     |            |          |                |                 |  |  |  |  |  |  |
|                    | Name                | 1          | Status   |                | Role            |  |  |  |  |  |  |
|                    | 🔒 CRA 003           |            | ACTIVE   |                | Study Viewer    |  |  |  |  |  |  |
|                    | CSM 003<br>Owner    |            | ACTIVE   |                | Unblinded - CSM |  |  |  |  |  |  |

5. Choose the Advanced option from the toggle switch.