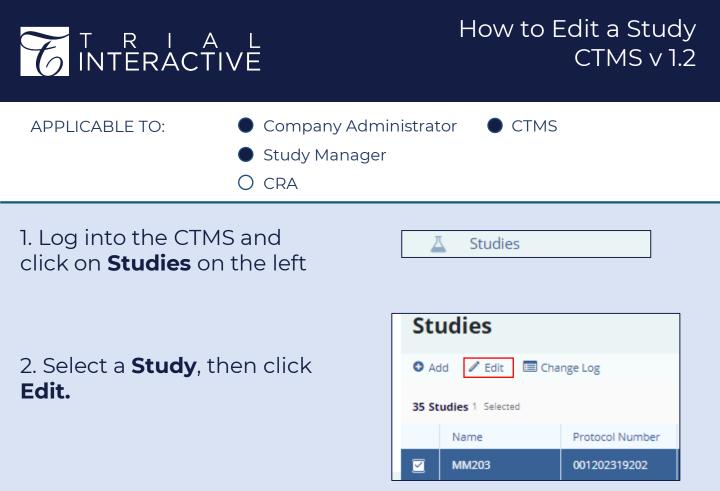

3. Make any necessary edits, then click **Save** at the top.

| General Information                                                                                                                                                                                    |                         | • | Project Management                             |                            |                                     |                               |                                      |                     |  |
|--------------------------------------------------------------------------------------------------------------------------------------------------------------------------------------------------------|-------------------------|---|------------------------------------------------|----------