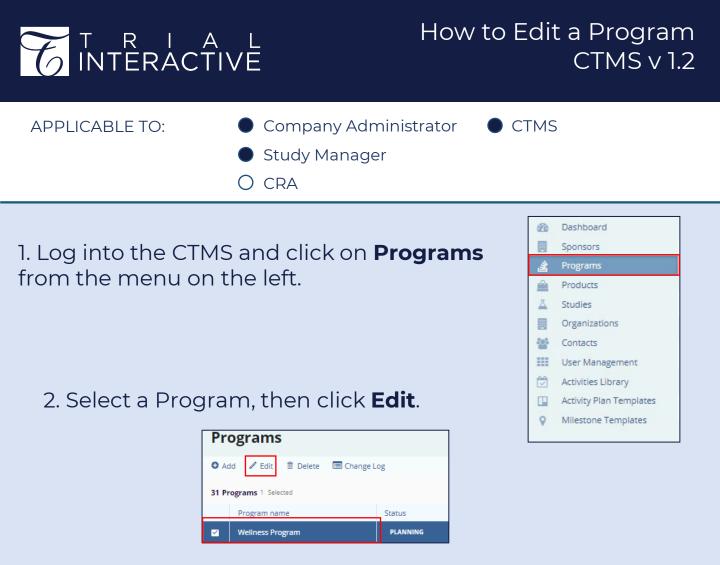

3. Make any necessary edits, then click **Save** at the top when finished.

|                                        | gram                         |                               |                        |                           |                  |
|----------------------------------------|------------------------------|-------------------------------|------------------------|---------------------------|------------------|
| ave D Cancel A Collapse All Change Log |                              |                               |                        |                           | D Edit His       |
| Program Informatio                     | on                           |                               |                        |                           |                  |
| Number*                                |                              | Program Name*                 | Notes                  |                           |                  |
| 1234                                   |                              | Wellness Program              |                        |                           |                  |
| ponsor                                 |                              |                               |                        |                           |                  |
| Morvarty                               |                              | APPROVED V                    |                        |                           |                  |
| Description                            |                              |                               |                        |                           |                  |
|                                        |                              |                               |                        |                           |                  |
|                                        |                              |                               |                        |                           |                  |
| Project Managemen                      | nt                           |                               |                        |                           | -                |
|                                        |                              | Status Notes                  |                        |                           | -                |
| Status Sta                             | nt<br>Kus Date<br>2 Mar 2021 |                               |                        |                           | •                |
| itatus Sta                             | itus Date                    | Status Noses<br>Change Status |                        |                           |                  |
| Status Sta<br>Planning 22              | tus Date<br>2 Mar 2021       |                               |                        |                           | 9 Status History |
|                                        | tus Date<br>2 Mar 2021       |                               | Number of Paronel Star | Number of Planned Soukies | D Status History |