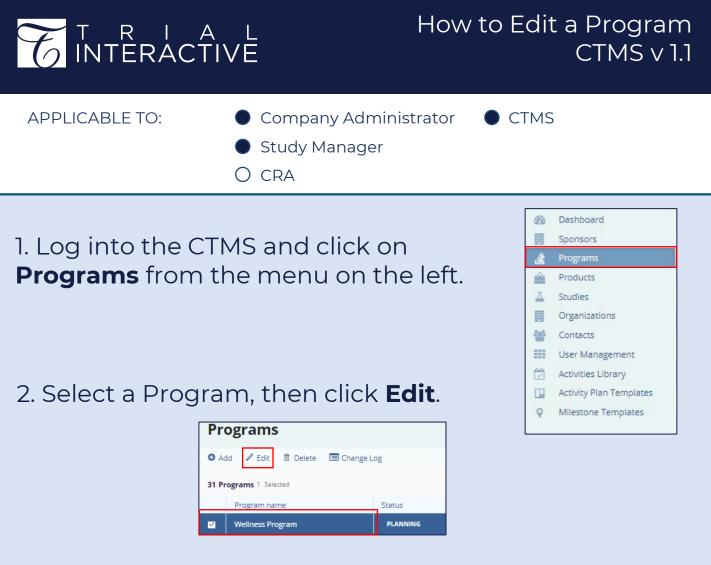

3. Make necessary edits, then click **Save** at the top when finished.

|                          | gram                     |                                   |                                           |                            | PLANNING         |
|--------------------------|--------------------------|-----------------------------------|-------------------------------------------|----------------------------|------------------|
| Save Cancel A Collapse   | All 🔲 Change Lo          | 8                                 |                                           |                            | D Edit Histor    |
| Program Informatio       | on                       |                                   |                                           |                            | •                |
| Number*                  |                          | Program Name*<br>Wellness Program | Notes<br><b>B I</b> <u>U</u> <del>S</del> |                            |                  |
| Sponsor*                 |                          |                                   |                                           |                            |                  |
| Morvarty                 |                          | APPROVED ~                        |                                           |                            |                  |
| Description              |                          |                                   |                                           |                            |                  |
|                          |                          |                                   |                                           |                            |                  |
|                          |                          |                                   |                                           |                            |                  |
|                          |                          |                                   |                                           |                            |                  |
|                          |                          |                                   |                                           |                            |                  |
|                          |                          |                                   |                                           |                            |                  |
| Project Managemen        | nt                       |                                   |                                           |                            |                  |
| Project Managemer        | nt                       |                                   |                                           |                            | ٥                |
| Status Sta               | atus Date                | Status Notes                      |                                           |                            | •                |
| Status Sta               |                          | Status Notes Change Status        |                                           |                            |                  |
| Status Sta               | atus Date                |                                   |                                           |                            | C Status History |
| Status Sta               | atus Date                |                                   |                                           |                            |                  |
| Status Sta               | atus Date<br>12 Mar 2021 |                                   |                                           |                            |                  |
| Status Sta<br>Planning 2 | atus Date<br>12 Mar 2021 |                                   | Number of Planned Star                    | Number of Flanned Solytess | ම Status History |