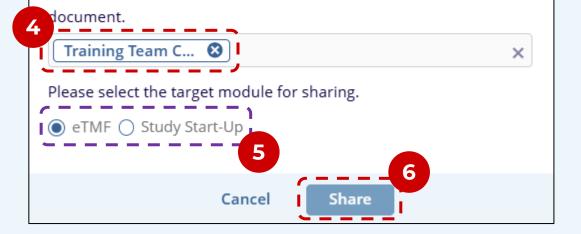

- In the sharing details window, select the target room.

Some rooms may have multiple 5 modules to target. Choose one.

## Click the **Share** button.. 5

Please select one or more linked rooms to share selected

Page 1 of 2

×

November 2024