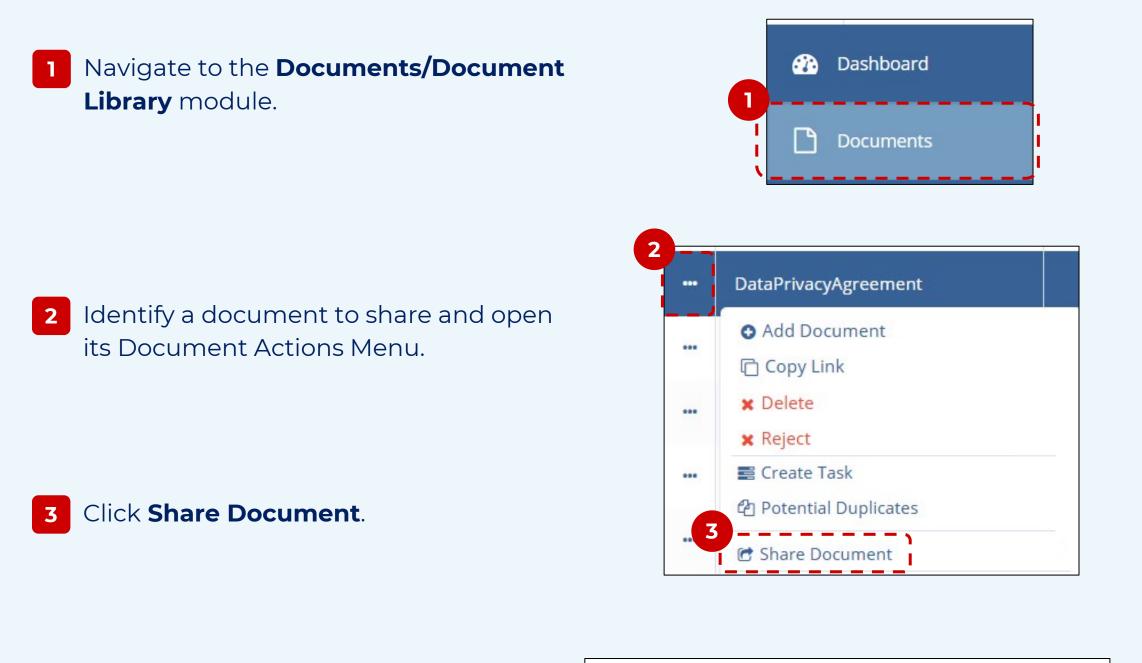

This function will only be available to users with the **Document Distribution** action assigned, in rooms enabled for share-type distribution and linked to at least one other room.

Share Document

FDA 1572

- In the sharing details window, select the target room.

Some rooms may have multiple 5 modules to target. Choose one.

## Click the **Share** button.. 5

Please select one or more linked rooms to share selected

Page 1 of 2

×

November 2024