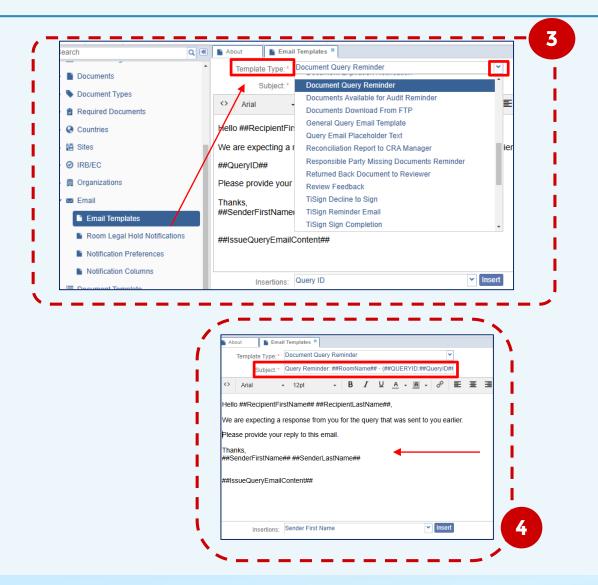

#### **Insertions**

-Place cursor where the text should be entered.

-Choose the field to be used from the drop-down menu.

-Click Insert.

| Hello ##RecipientFirstName## ##RecipientLastName##,        |                         |
|------------------------------------------------------------|-------------------------|
| Ne are expecting a response from you for the query that wa | as sent to you earlier. |
| ##QueryID##                                                |                         |
| Please provide your reply to this email.                   |                         |
| Thanks,<br>##SenderFirstName## ##SenderLastName##          |                         |
| ##IssueQueryEmailContent##                                 | Ļ                       |
| Insertions: Query ID                                       | ✓ Insert                |