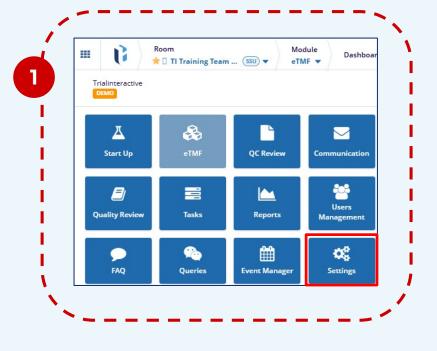

### **APPLICABLE TO:**

- Admin
- ) Manager
- **Editor**
- O Reader

- eTMF
- Study Start-Up

TRIAL INTERACTIVE

2 In the navigation tree on your left, expand the **Email** category menu and choose the sub-menu **Email Templates** 