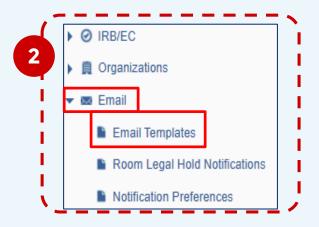

**3** Choose your Template Type from the drop-down menu

4 Modify the **Subject** field and email body with insertions (see next page) or free text, as needed.

Page 1 of 2 November 2024