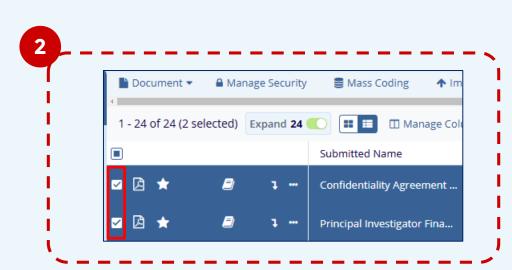

Room

Room

T

Dashboard

Documents

2 Locate the document(s) to be copied.

\*Note: A document does <u>not</u> have to be Final in order to be copied

Click on the three-dotted document action menu and select Add to Cart.