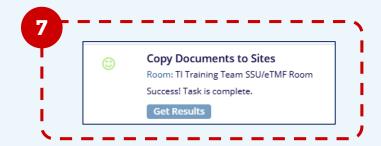

When the job is done, a notification will confirm the cloning was successfully completed.