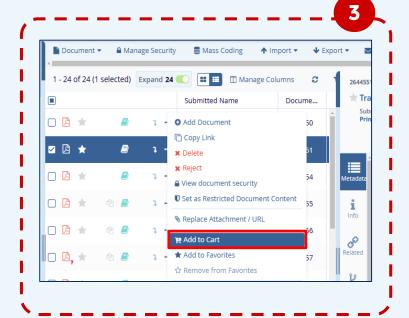

Room

Room

T

Dashboard

Documents

2 Locate the document(s) to be copied.

\*Note: A document does <u>not</u> have to be Final in order to be copied

Click on the three-dotted document action menu and select Add to Cart.