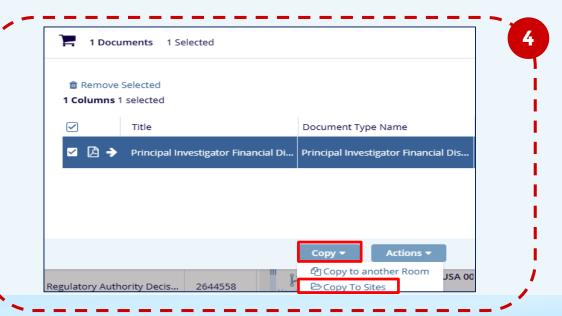

Open the Documents Cart (upper right corner of the interface)
Click Copy, then select Copy To Sites.