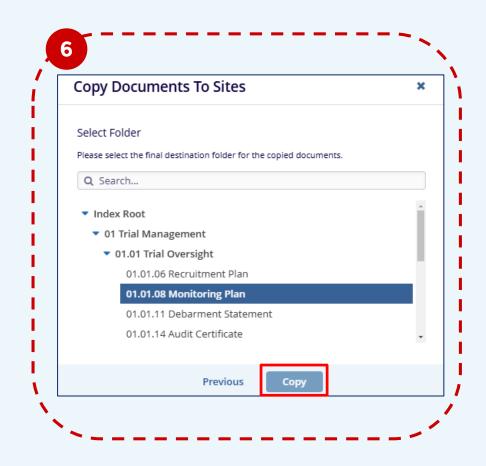

Select the folder where you want copies of the document to go, then click **Copy**.

<u>Final</u> source documents will be cloned to the Index as <u>Final</u> documents.

Non-Final documents will be cloned and included in the QC Workflow