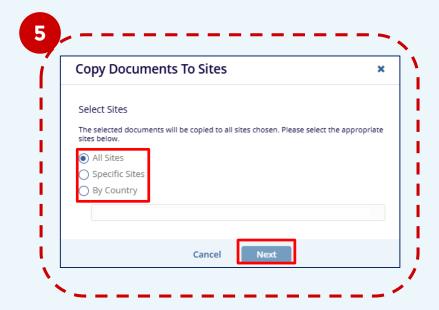

## How to Mass Copy a Document to all Sites

TI version 10.6

Choose the appropriate option for distributing the document and click **Next**.

In this example, we are sending a copy of the document to All Sites.