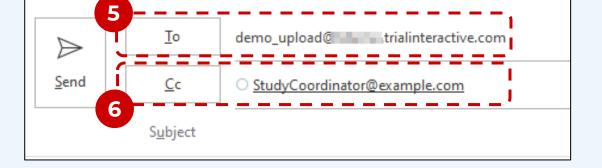

## **Submitting content to eTMF**

4 Users can employ their preferred email service to send content.

recipient of your email (make sure no alteration is present).

## 6 You may copy other parties using the carbon copy function.

Page 1 of 2

November 2024