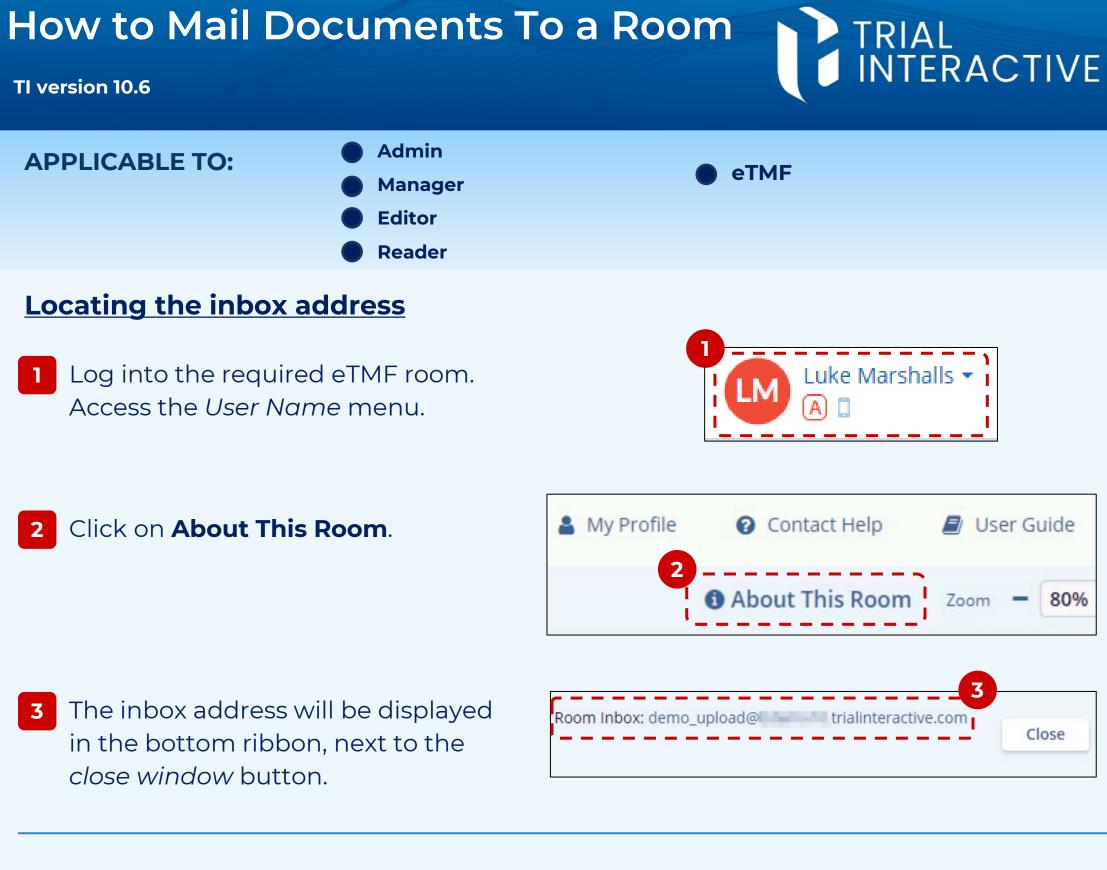

## How to Mail Documents To a Room

## TI version 10.6

7 Attach the content you wish to send. Most document- and mediatype files are accepted.

Check with your eTMF team if compressed files are accepted. Mail size limits are enforced (currently max 1GB per upload).