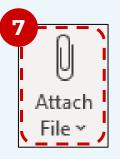

## TI version 10.6

7 Attach the content you wish to send. Most document- and mediatype files are accepted.

Check with your eTMF team if compressed files are accepted. Mail size limits are enforced (currently max 1GB per upload).