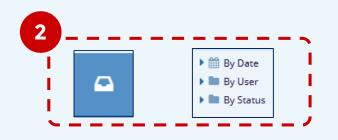

- 3 Select the communication(s) you wish to export by checking the respective box(es), then click Export at the top.
- \* Delete
  Export

  1 2 of 2 (2 selected)

  Sent Date

  Title

  Image: Sent Date

  Title