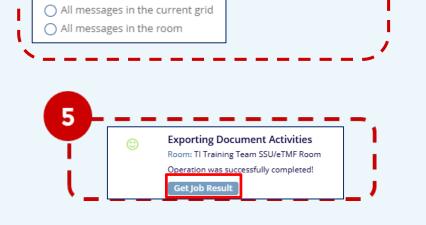

## How to Export Emails from the Communication Module



## TI version 10.6

**APPLICABLE TO:** 

Manager
 Editor
 Reader

**Admin** 

1 Log into a room and select the **Communication Module** within the Navigation Grid.



eTMF

2 From the **Inbox**, choose the appropriate folder from which you want to export communications from.



- 3 Select the communication(s) you wish to export by checking the respective box(es), then click Export at the top.
- \* Delete
  Export

  1 2 of 2 (2 selected)

  Sent Date

  Title

  Image: Sent Date

  Title

  Image: Sent Date

  Image: Sent Da
- 4 Choose your preferred source. In this example, we're exporting the communications previously

selected. Click **Export** to generate the job.



Export

Source

Selected messages





Page 1 of 1 November 2024