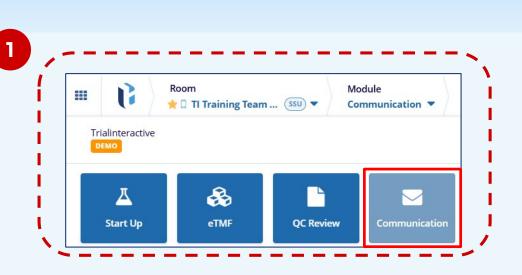

## TI version 10.6

**APPLICABLE TO:** 

Manager
 Editor
 Reader

**Admin** 

1 Log into a room and select the **Communication Module** within the Navigation Grid.

eTMF

2 From the **Inbox**, choose the appropriate folder from which you want to export communications from.