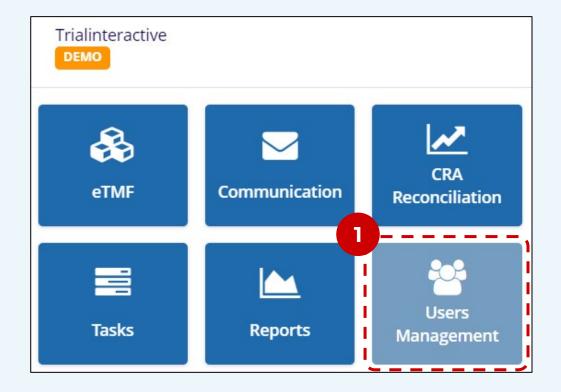

### **APPLICABLE TO:**

Manager

**Admin** 

- **Editor**
- Reader  $\bigcirc$

Collaborate

Navigate to the Users Management area via the Navigation Grid.