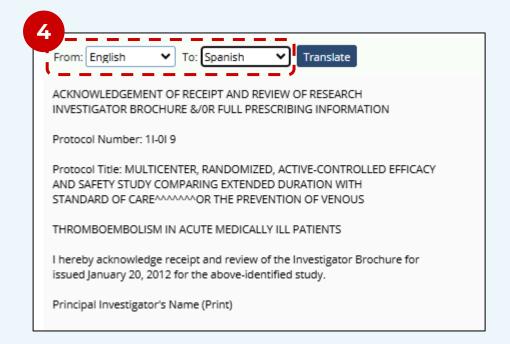

Navigate to the **Documents** module.

2 Locate the document you wish to translate, and enter **Document**View.

In the ribbon above the document, click **Translate Document**.

4 Select the **language pair** for translation.