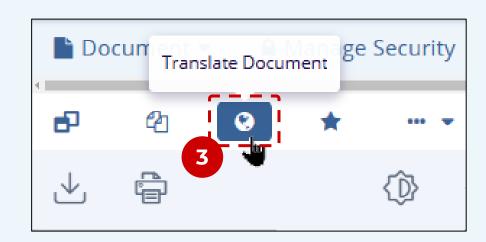

Navigate to the **Documents** module.

2 Locate the document you wish to translate, and enter **Document**View.

In the ribbon above the document, click **Translate Document**.

4 Select the **language pair** for translation.