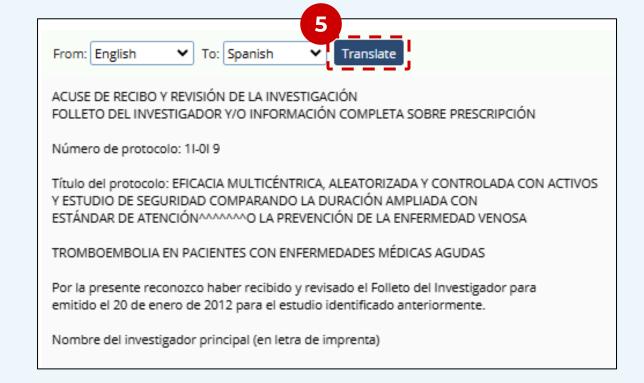

## How to Use Machine Translation

TRIAL
INTERACTIVE

TI version 10.6

5 Click the **Translate** button to display the document text in the target language.

You can **download** the translated text clicking the button located at the right of the dialog box.