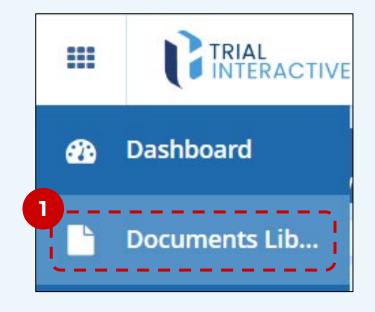

2 Select the appropriate folder. Drag&Drop your document into the grid, or **right-click** the folder name.

4 You may be prompted to select a document type. Just **click** on the option relevant to the document.