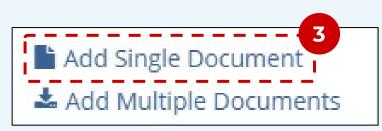

2 Select the appropriate folder. Drag&Drop your document into the grid, or **right-click** the folder name.

4 You may be prompted to select a document type. Just **click** on the option relevant to the document.