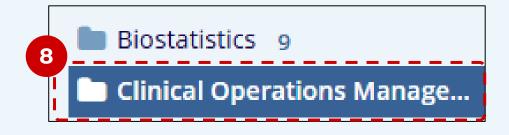

## How to Upload Documents in Collaborate

TI version 10.6

Upload method 2

Best for multiple documents.

8 Select the appropriate folder. Drag&Drop your documents into the grid.

9 The multi-document import window looks different but the process is similar. There are no requirements for specific metadata to be filled. Options to unpack compressed folders and convert to PDF are present. Click Import All & Apply Metadata to finalize.