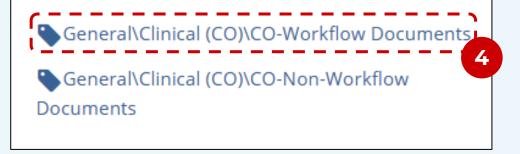

2 Select the appropriate folder. Drag&Drop your document into the grid, or **right-click** the folder name.

4 You may be prompted to select a document type. Just **click** on the option relevant to the document.

There are multiple document types associated to this folder. Please select a document type.

Page 1 of 3

November 2024