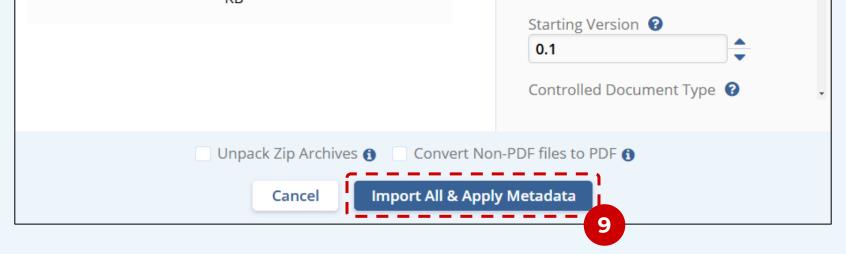

## How to Upload Documents in Collaborate

TI version 10.6

Upload method 2

Best for multiple documents.

8 Select the appropriate folder. Drag&Drop your documents into the grid.

9 The multi-document import window looks different but the process is similar. There are no requirements for specific metadata to be filled. Options to unpack compressed folders and convert to PDF are present. Click Import All & Apply Metadata to finalize.