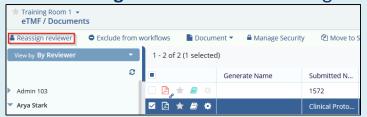

QC1 In Progress

QC1 Rejected

QC2 Clarification

QC2 In Progress

QC2 Rejected

Calimed 2

3. Open/expand the folder of the reviewer whose claimed documents are to be reassigned

Click the **Claimed** folder

4. Select the document(s) to reassign.

Click Reassign reviewers above the grid