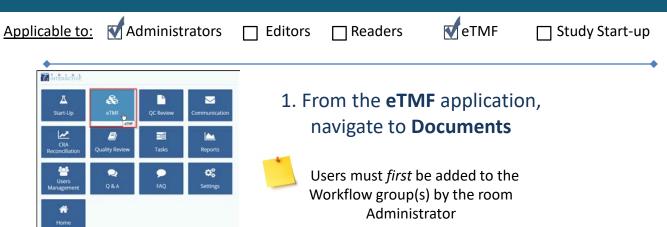

## Workflow: How to Reassign the Reviewer

Select view of By Reviewer

View by By Reviewer

Admin 103

Arya Stark

Final

QC 1 Approved

QC1 Clarification