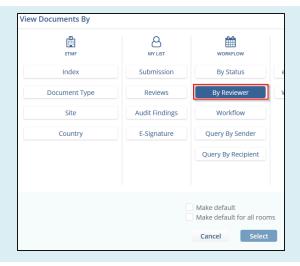

## Workflow: How to Reassign the Reviewer

Select view of By Reviewer

View by By Reviewer

Admin 103

Arya Stark

Final

QC 1 Approved

QC1 Clarification