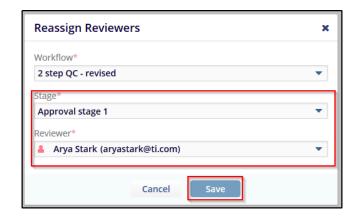

## Workflow: How to Reassign the Reviewer

5. Choose the **Stage** for the document(s).

Select from a **Reviewer** list of those added to the Workflow group. Click **Save** 

The reassigned documents are added to the Reviewer's **Claimed** folder.